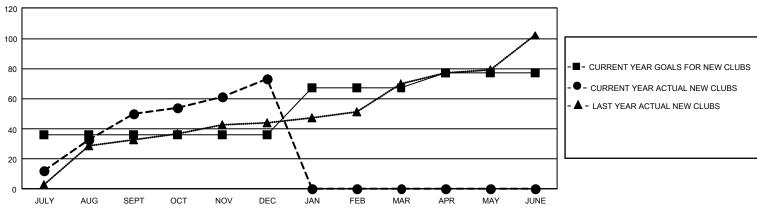

## GAT MONTHLY MEMBERSHIP PROGRESS REPORT Result

GMT Constitutional Area 6 - I, Group D

REPORT DOES NOT INCLUDE CLUBS IN UNDISTRICTED AREAS.

| Clubs                 |               |           |               | Members               |                          |                         |                                                    |
|-----------------------|---------------|-----------|---------------|-----------------------|--------------------------|-------------------------|----------------------------------------------------|
| RESULTS FOR 2023-2024 |               |           |               | RESULTS FOR 2023-2024 |                          |                         |                                                    |
| QUARTER               | NEW CLUB GOAL | NEW CLUBS | DROPPED CLUBS | QUARTER               | EMBER GROWTH NET<br>GOAL | MEMBER GROWTH<br>ACTUAL | DROPPED MEMBERS<br>ACTUAL (including<br>transfers) |
| JULY/AUG/SEPT         | 108           | 50        | 19            | JULY/AUG/SEP1         | T 765                    | 3,877                   | 1,292                                              |
| OCT/NOV/DEC           | 0             | 23        | 54            | OCT/NOV/DEC           | 545                      | 2,074                   | 3,285                                              |
| JAN/FEB/MAR           | 93            | 0         | 0             | JAN/FEB/MAR           | 465                      | 0                       | 0                                                  |
| APR/MAY/JUNE          | 30            | 0         | 0             | APR/MAY/JUNE          | 340                      | 0                       | 0                                                  |