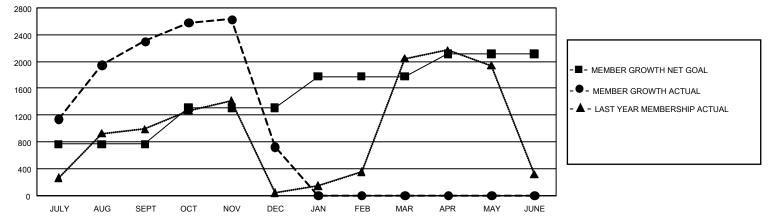

## GAT MONTHLY MEMBERSHIP PROGRESS REPORT Result

GMT Constitutional Area 6 - I, Group D

REPORT DOES NOT INCLUDE CLUBS IN UNDISTRICTED AREAS.

| Clubs                 |               |           |               | Members               |                          |                         |                                                    |
|-----------------------|---------------|-----------|---------------|-----------------------|--------------------------|-------------------------|----------------------------------------------------|
| RESULTS FOR 2023-2024 |               |           |               | RESULTS FOR 2023-2024 |                          |                         |                                                    |
| QUARTER               | NEW CLUB GOAL | NEW CLUBS | DROPPED CLUBS | QUARTER               | EMBER GROWTH NET<br>GOAL | MEMBER GROWTH<br>ACTUAL | DROPPED MEMBERS<br>ACTUAL (including<br>transfers) |
| JULY/AUG/SEPT         | 108           | 50        | 19            | JULY/AUG/SEP1         | T 765                    | 3,877                   | 1,292                                              |
| OCT/NOV/DEC           | 0             | 23        | 54            | OCT/NOV/DEC           | 545                      | 2,074                   | 3,285                                              |
| JAN/FEB/MAR           | 93            | 0         | 0             | JAN/FEB/MAR           | 465                      | 0                       | 0                                                  |
| APR/MAY/JUNE          | 30            | 0         | 0             | APR/MAY/JUNE          | 340                      | 0                       | 0                                                  |